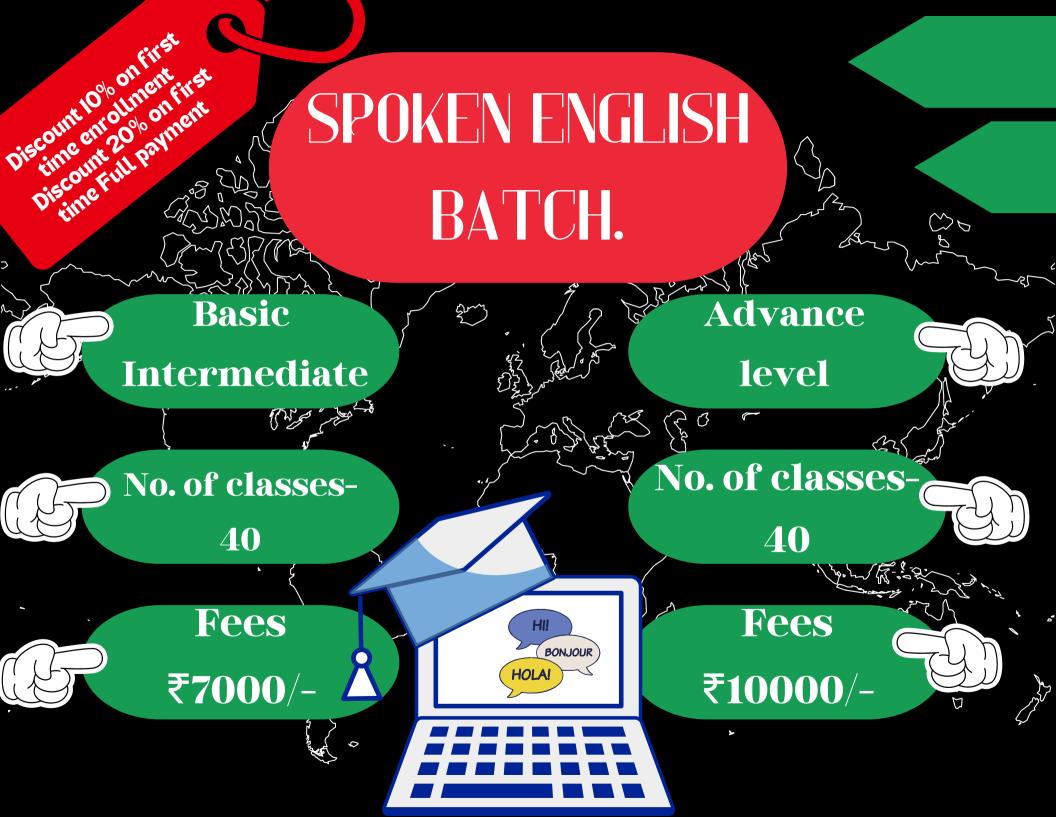

se

.Anmol Jain, founder of the esteemed platform "Anmol Edurange," is a certified IELTS trainer with a TESOL certificate, bringing over 5 years of extensive experience in the realm of English education. Her expertise stretches beyond the conventional boundaries of grammar, encompassing business and professional English, public speaking acumen, and interview cracking strategies. With an unparalleled commitment to fostering fluency in speaking, Anmol provídes personal mentorship and guídance, ensuring tailored solutions for every learner. Her impressive track record boasts assisting over 200 students in acing their IELTS examinations in their first attempt. Additionally, she offers invaluable consultation for those aiming to study abroad, ensuring their journey is seamless and informed.